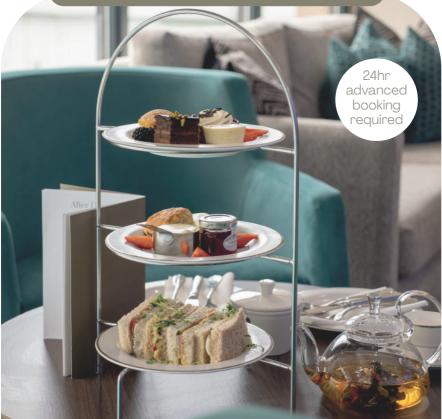

# Afternoon Tea

Every Day • 12pm - 5pm • £25 per head

Choose from our speciality tea selection or freshly brewed coffee

Fruit scone, jam and clotted cream Selection of 3 cakes Finger sandwiches